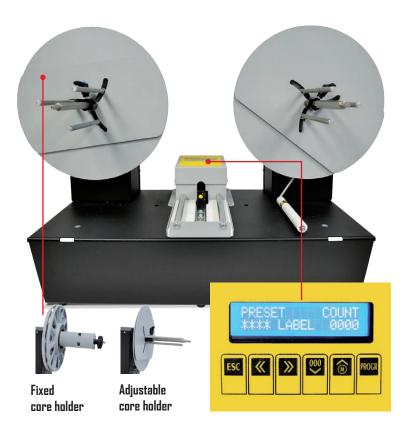

In this units are possible to adjust the speed of rotation on the rewinder only while the unwinder has an automatic selfadjustment speed.

Automatic Label Counter Series can handle labels up to 150mm wide and it can rewind and unwind rolls of labels with diameter up to 300mm (11.81"). It has a speed of 120 rpm and it is possible to choose between two different types of core holder: the adjustable core holder from 40mm (1.57") up to 118mm (4.64") or the core holder of 3" (76mm).

Unit is available in different versions and every model is marked by its own code. Through the table, it is possible to select the version better fitting your needs.

The "CLM" has the same features of the "CE" with the option to stop when the sensor detects a missing label.