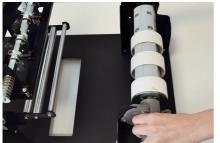

#### STEP 3

Load the cardboard cores onto the core holder.

#### STEP 4

Place the core holder in position. The grey handle must match with the grey holder.

Label face outLabel face in

Attach the labels to the cores.

This will provide the necessary tension in order start the slitting process.