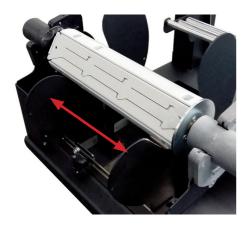

#### **REWINDER GUIDES ALIGNMENT**

Metal glides adjustable to obtain rolls of labels perfectly aligned.