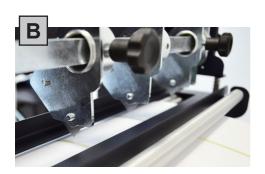

#### STEP 6

Align the blades with the edges and the center of the labels, tighten the thumb screw once the blade is in position.

You can alternate the position of the thumb screws for easier access.

<u>WARNING:</u> The slitter blades are exposed and are VERY sharp when the slitter station is in the "up" position. Use extreme caution!

#### Slitter module has 3 positions:

- Upper position (A), the blades are closed to allow the media loading;
- Middle position (B), align the blades with the edges and the center of the labels, tighten the thumb screw once the blade is in position;
- Lower position (C), the blade cut the media.

The black knobs lock the slitter module in the requested position.

Screw the thumb knobs to move the blades to the right or to the left.