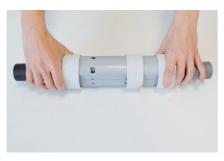

#### STEP 3

Load the cardboard cores onto the core holder.

#### STEP 4

Place the core holder in position. The grey handle must match with the grey holder.

Label face outLabel face in

Attach the labels to the cores.

This will provide the necessary tension in order start the slitting process.