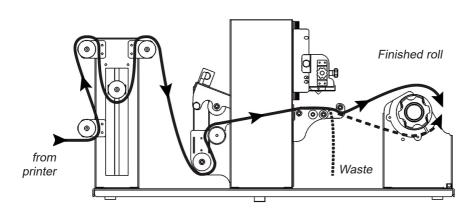

#### **INSTALLATION**

**STEP 1**Assemble the printer plate.

**STEP 2**Connect the slitter to the printer plate.

Label Unwinder (optional)

#### STEP 3

Load the cardboard cores onto the core holder.

#### STEP 4

Place the core holder in position. The grey handle must match with the grey holder.

Label face outLabel face in

Attach the labels to the cores.

This will provide the necessary tension in order start the slitting process.

#### STEP 6

Align the blades with the edges and the center of the labels, tighten the thumb screw once the blade is in position.

You can alternate the position of the thumb screws for easier access.

<u>WARNING:</u> The slitter blades are exposed and are VERY sharp when the slitter station is in the "up" position. Use extreme caution!

#### Slitter module has 3 positions:

- Upper position (A), the blades are closed to allow the media loading;
- Middle position (B), align the blades with the edges and the center of the labels, tighten the thumb screw once the blade is in position;
- Lower position (C), the blade cut the media.

The black knobs lock the slitter module in the requested position.

Screw the thumb knobs to move the blades to the right or to the left.

#### STEP 7

Switch on the Slitter.

Slowly turn the speed knob. Run the slitter until the labels reach the bottom of the take-up core holder.

Remove the labels that have rewinded onto the take-up core holder.

#### STEP 8

Attach the labels to the core using a waste label or tape.

Switch on the slitter and slowly turn to increase the speed.

Now you can start to print.