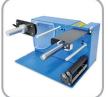

off.

Ultrasonic sensor calibration complete.

### MATRIX REMOVER & SLITTER MODULE

ULTRASONIC TENSION CONTROLLER











<u>WARNING:</u> If what (pictured above) is not happening, please press the button on circuit board untill the yellow led flashes. After it flashes for 5 times release the button and perform a new test.

# SMART SOLUTIONS FOR THE LABELING INDUSTRY

Label rewinder, label unwinder, electronic label dispenser and more...

# OTHER PRODUCTS



LABEL UNWINDER/REWINDER



SMALL LABEL
UNWINDER/REWINDER



LABEL COUNTER



ROLL TO ROLL SYSTEM FOR LABEL PRINTERS



ROLL TO ROLL SYSTEM FOR EPSON PRINTERS



ROLL TO ROLL SYSTEM
FOR VIPCOLOR VP SERIES



ROLL TO ROLL SYSTEM FOR PRIMERA LX SERIES



MATRIX REMOVER AND SLITTER



LONGITUDINAL LABEL SLITTER



EASY LABEL DISPENSER



ELECTRONIC Label dispenser



SCORPIO SERIES:
DIGITAL LABEL FINISHING SYSTEMS



GEMINI: Digital die Cutter for Sheets



VIRGO:
DESKTOP DIGITAL FINISHING SYSTEM



MOTORIZED CORE HOLDER Unwinder/Rewinder

# - FOR MORE INFO CONTACT YOUR RESELLER -