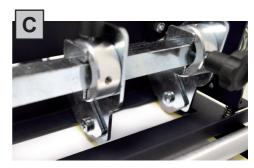

#### Slitter module has 3 positions:

- Upper position (A), the blades are closed to allow the media loading;
- Middle position (B), align the blades with the edges and the center of the labels, tighten the thumb screw once the blade is in position;
- Lower position (C), the blade cut the media.

The black knobs lock the slitter module in the requested position.

Screw the thumb knobs to move the blades to the right or to the left.