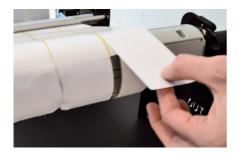

#### STEP 4

Place the core holder in position. The grey handle must match with the grey holder.

Label face outLabel face in

Attach the labels to the cores.

This will provide the necessary tension in order start the slitting process.