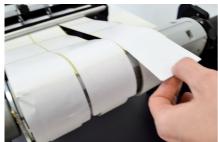

#### STEP 6

Align the blades with the edges and the center of the labels, tighten the thumb screw once the blade is in position.

You can alternate the position of the thumb screws for easier access.

<u>WARNING:</u> The slitter blades are exposed and are VERY sharp when the slitter station is in the "up" position. Use extreme caution!

#### Slitter module has 3 positions:

- Upper position (A), the blades are closed to allow the media loading;
- Middle position (B), align the blades with the edges and the center of the labels, tighten the thumb screw once the blade is in position;
- Lower position (C), the blade cut the media.

The black knobs lock the slitter module in the requested position.

Screw the thumb knobs to move the blades to the right or to the left.