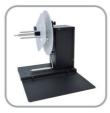

#### **INSTALLATION**

**STEP 1**Assemble the printer plate.

**STEP 2**Connect the slitter to the printer plate.

Label Unwinder (optional)

#### STEP 3

Load the cardboard cores onto the core holder.

#### STEP 4

Place the core holder in position. The grey handle must match with the grey holder.

Label face outLabel face in

Attach the labels to the cores.

This will provide the necessary tension in order start the slitting process.