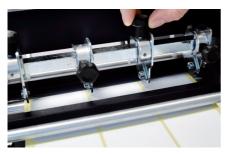

#### STEP 6

Align the blades with the edges and the center of the labels, tighten the thumb screw once the blade is in position.

You can alternate the position of the thumb screws for easier access.

<u>WARNING:</u> The slitter blades are exposed and are VERY sharp when the slitter station is in the "up" position. Use extreme caution!

#### HOW TO ADD OR REMOVE A BLADE HOLDER

Keep out the iron slide bar unscrewing the thumb screw.

Slide in or out the blade holder. Relocate the slide iron bar in its position and rescrew the thumb screw.