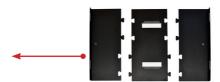

#### HOW TO ADD OR REMOVE A BLADE HOLDER

Keep out the iron slide bar unscrewing the thumb screw.

Slide in or out the blade holder. Relocate the slide iron bar in its position and rescrew the thumb screw.