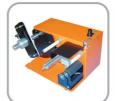

# **USER MANUAL Longitudinal Label Slitter** for EPSON C831

THIS PRODUCT IS CERTIFIED:

#### **INSTALLATION**

**STEP 1**Assemble the printer plate.

**STEP 2**Connect the slitter to the printer plate.

Label Unwinder (optional)

#### STEP 3

Load the cardboard cores onto the core holder.

#### STEP 4

Place the core holder in position. The grey handle must match with the grey holder.

Label face outLabel face in

Attach the labels to the cores.

This will provide the necessary tension in order start the slitting process.

#### STEP 6

Align the blades with the edges and the center of the labels, tighten the thumb screw once the blade is in position.

You can alternate the position of the thumb screws for easier access.

<u>WARNING:</u> The slitter blades are exposed and are VERY sharp when the slitter station is in the "up" position. Use extreme caution!

#### Slitter module has 3 positions:

- Upper position (A), the blades are closed to allow the media loading;
- Middle position (B), align the blades with the edges and the center of the labels, tighten the thumb screw once the blade is in position;
- Lower position (C), the blade cut the media.

The black knobs lock the slitter module in the requested position.

Screw the thumb knobs to move the blades to the right or to the left.