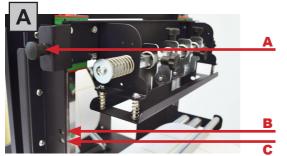

#### Slitter module has 3 positions:

- Upper position (A), the blades are closed to allow the media loading;
- Middle position (B), align the blades with the edges and the center of the labels, tighten the thumb screw once the blade is in position;
- Lower position (C), the blade cut the media.

The black knobs lock the slitter module in the requested position.

Screw the thumb knobs to move the blades to the right or to the left.