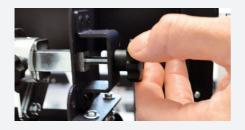

#### STEP 6

Align the blades with the edges and the center of the labels, tighten the thumb screw once the blade is in position.

You can alternate the position of the thumb screws for easier access.

<u>WARNING:</u> The slitter blades are exposed and are VERY sharp when the slitter station is in the "up" position. Use extreme caution!

The black knobs lock the slitter module in the requested position.

Screw the thumb knobs to move the blades to the right or to the left.