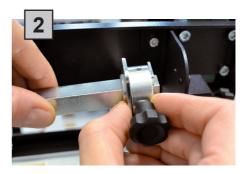

#### HOW TO ADD OR REMOVE A BLADE HOLDER

Keep out the iron slide bar unscrewing the thumb screw.

Slide in or out the blade holder. Relocate the slide iron bar in its position and rescrew the thumb screw.

## **REPLACING SLITTER BLADES**

Loosen the two screws holding the blade in place.

Replace the blade.

Fix back the screw to holding the blade in place.