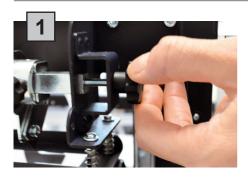

#### HOW TO ADD OR REMOVE A BLADE HOLDER

Keep out the iron slide bar unscrewing the thumb screw.

Slide in or out the blade holder. Relocate the slide iron bar in its position and rescrew the thumb screw.

## **REPLACING SLITTER BLADES**

Loosen the two screws holding the blade in place.

Replace the blade.

Fix back the screw to holding the blade in place.