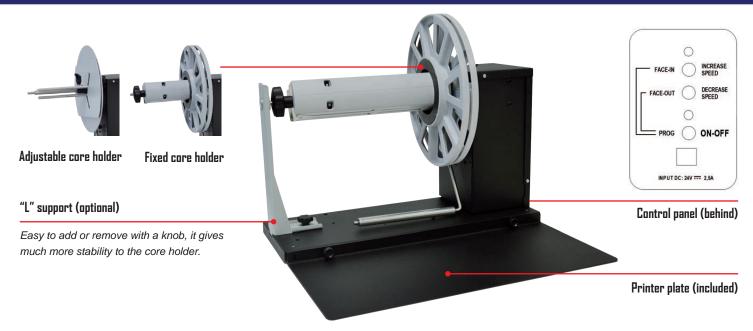

## RoHS CE

Our range of label rewinders can handle labels up to 127mm (5"), 174mm (6.85") and 244mm (9.60") wide, and rewind rolls with diameter up to 250mm (9.84") and 300mm (11.81"). Users can choose among 3 different types of core holders: the adjustable core holder, from 40mm (1.57") up to 118mm (4.64"), from 1" up to 3" and 3" fixed core holders.

It is possible to add an optional support for heavy rolls (the support can be added as needed). On the 210mm (8.26") label width the support is required, whereas on the 160mm (6.30") the support is suggested. If the unit is equipped with the support, the core holder is adjustable from 46mm (1.81") up to 118mm (4.64").

Rewinders are equipped with an external auto-switching 100/240VAC - 2.5A - at 24V power supply and an electronic circuit controls the functions. The Rewinders with clutch are available upon request.

The printer must be put onto the rewinder's printer plate, in this way the correct rewinding operations are guaranteed and also the rewinder is fastened to the printer.

The rewinder has two types of speed adjustments, through the two buttons it is possible to set the maximum speed required while the tension arm will auto adjust the speed from zero to the set value. The control panel allows to set the label rewinding face-in or face-out option. When the unit is operating but the media is not loaded or it runs out, the tension arm reaches the lowest position and after few seconds the rewinder's rotation will be stopped while both leds blink and it beeps.